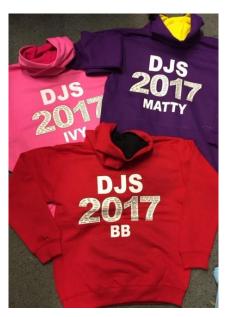

## **Driffield Junior School**

To celebrate their time at Driffield Junior School we are offering year 6 pupils the chance to buy a special leavers hoodie. On the back will be DJS 2019 and written inside the numbers will be all the forenames of our year 6 pupils.

Prices start at £12.50 each and the hoodies are available in a range of colours. There are also added options that you can choose:

School badge added to the front - £2.50 extra

Personalised with name or nickname on the back - £3.50 extra