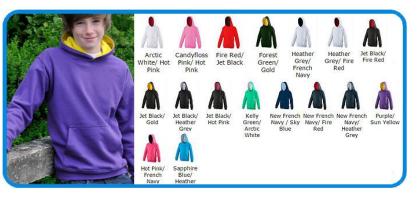

Contrasting hood colour - £2.00 extra

The hoodies are available in the following sizes:

7/8 years, 9/11 years, 12/13 years Small, Medium, Large, XL – an extra £2

For free delivery, orders must be placed by <u>Monday 3<sup>rd</sup> June</u> and delivery will be made to school during the next half term. Any orders received after this date will incur a £2.95 delivery charge.

## **Y6 Leavers Hoody Order Form**

| Name                                                                                                                                                                                                                                                                                                                                                                                                        |                                                       | Class                        |
|-------------------------------------------------------------------------------------------------------------------------------------------------------------------------------------------------------------------------------------------------------------------------------------------------------------------------------------------------------------------------------------------------------------|-------------------------------------------------------|------------------------------|
| One colour hoodie - £12.50                                                                                                                                                                                                                                                                                                                                                                                  |                                                       |                              |
| Colour (please circle colour requi<br>Arctic White, French Navy, Purple, F<br>Heather Grey, Sky Blue, Bottle Gree<br>Charcoal, Orange Crush, Fire Red, I                                                                                                                                                                                                                                                    | Royal Blue, Airforce Blue<br>en, Kelly Green, Lime Gi | reen, Sun Yellow, Jet Black, |
| Size (please circle size required):                                                                                                                                                                                                                                                                                                                                                                         | 7/8 years, 9/11 years, 7 small, medium, large, 2      |                              |
| Contrasting hood colour - £1                                                                                                                                                                                                                                                                                                                                                                                | 4.50                                                  |                              |
| Colour (please circle colour required): Artic White/Hot Pink, Candyfloss Pink/Hot Pink, Fire Red/Jet Black, Forest Green/Gold, Heather Grey/French Navy, Jet Black/Fire Red, Jet Black/Gold, Jet Black/Heather Grey, Jet Black/Hot Pink, Kelly Green/Artic White, French Navy/Sky Blue, French Navy/Fire Red, French Navy/Heather Grey, Purple/Sun Yellow, Hot Pink/French Navy, Sapphire Blue/Heather Grey |                                                       |                              |
| Size (please circle size required):                                                                                                                                                                                                                                                                                                                                                                         | 7/8 years, 9/11 years, 7 small, medium, large, 2      |                              |
| Extras                                                                                                                                                                                                                                                                                                                                                                                                      |                                                       |                              |
| School badge added to the front (£2                                                                                                                                                                                                                                                                                                                                                                         | .50 extra)                                            | YES/NO                       |
| Personalised with name or nickname on the back (£3.50 extra)                                                                                                                                                                                                                                                                                                                                                |                                                       |                              |
| I enclose £ cash/cheque                                                                                                                                                                                                                                                                                                                                                                                     | e (payable to Driffield Ju                            | nior School)                 |
| Signed                                                                                                                                                                                                                                                                                                                                                                                                      | (parent/carer)                                        | Date                         |