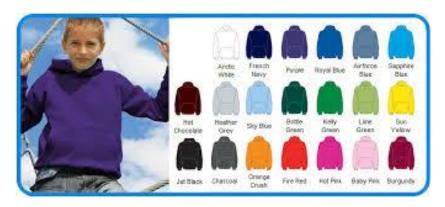

Prices start at £12.50 each and the hoodies are available in a range of colours. There are also added options that you can choose:

School badge added to the front - £2.50 extra

Personalised with name or nickname on the back - £3.50 extra

Contrasting hood colour - £2.00 extra

The hoodies are available in the following sizes:

7/8 years, 9/11 years, 12/13 years Small, Medium, Large, XL – an extra £2

For free delivery, orders must be placed by <u>Monday 3<sup>rd</sup> June</u> and delivery will be made to school during the next half term. Any orders received after this date will incur a £2.95 delivery charge.

## **Y6 Leavers Hoody Order Form**

| Name                                                                                                                                                                                                                                                                                                                                                                                                        |                                                       | Class                        |
|-------------------------------------------------------------------------------------------------------------------------------------------------------------------------------------------------------------------------------------------------------------------------------------------------------------------------------------------------------------------------------------------------------------|-------------------------------------------------------|------------------------------|
| One colour hoodie - £12.50                                                                                                                                                                                                                                                                                                                                                                                  |                                                       |                              |
| Colour (please circle colour requi<br>Arctic White, French Navy, Purple, F<br>Heather Grey, Sky Blue, Bottle Gree<br>Charcoal, Orange Crush, Fire Red, I                                                                                                                                                                                                                                                    | Royal Blue, Airforce Blue<br>en, Kelly Green, Lime Gi | reen, Sun Yellow, Jet Black, |
| Size (please circle size required):                                                                                                                                                                                                                                                                                                                                                                         | 7/8 years, 9/11 years, 7 small, medium, large, 2      |                              |
| Contrasting hood colour - £1                                                                                                                                                                                                                                                                                                                                                                                | 4.50                                                  |                              |
| Colour (please circle colour required): Artic White/Hot Pink, Candyfloss Pink/Hot Pink, Fire Red/Jet Black, Forest Green/Gold, Heather Grey/French Navy, Jet Black/Fire Red, Jet Black/Gold, Jet Black/Heather Grey, Jet Black/Hot Pink, Kelly Green/Artic White, French Navy/Sky Blue, French Navy/Fire Red, French Navy/Heather Grey, Purple/Sun Yellow, Hot Pink/French Navy, Sapphire Blue/Heather Grey |                                                       |                              |
| Size (please circle size required):                                                                                                                                                                                                                                                                                                                                                                         | 7/8 years, 9/11 years, 7 small, medium, large, 2      |                              |
| Extras                                                                                                                                                                                                                                                                                                                                                                                                      |                                                       |                              |
| School badge added to the front (£2                                                                                                                                                                                                                                                                                                                                                                         | .50 extra)                                            | YES/NO                       |
| Personalised with name or nickname on the back (£3.50 extra)                                                                                                                                                                                                                                                                                                                                                |                                                       |                              |
| I enclose £ cash/cheque                                                                                                                                                                                                                                                                                                                                                                                     | e (payable to Driffield Ju                            | nior School)                 |
| Signed                                                                                                                                                                                                                                                                                                                                                                                                      | (parent/carer)                                        | Date                         |